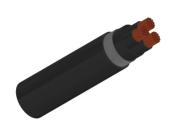

#### CABLE CONSTRUCTION

Conductors: Stranded plain copper conductors to IEC 60228 class 2 or 5.

Insulation: XLPE Insulation. Bedding: LSZH bedding.

Armoured: SWA.

Outer sheath: LSZH Sheath.

#### **DIMENSION AND PARAMETERS**

| No. of Cores  × Cross- sectional Area | No./Nominal<br>Diameter<br>of Strands | Nominal Sheath<br>Thickness | Nom. Overall<br>Diameter | Approx. Weight | Max. DC<br>Resistance<br>at 20°C |
|---------------------------------------|---------------------------------------|-----------------------------|--------------------------|----------------|----------------------------------|
| No.×mm²                               | no./mm                                | mm                          | mm                       | kg/km          | Ω/km                             |
| 3 x 70                                | 19/2.14                               | 1.9                         | 32                       | 3250           | 0.268                            |