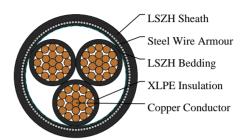

#### CABLE CONSTRUCTION

Conductors: Stranded plain copper conductors to IEC 60228 class 2 or 5.

Insulation: XLPE Insulation. Bedding: LSZH bedding.

Armoured: SWA.

Outer sheath: LSZH Sheath.